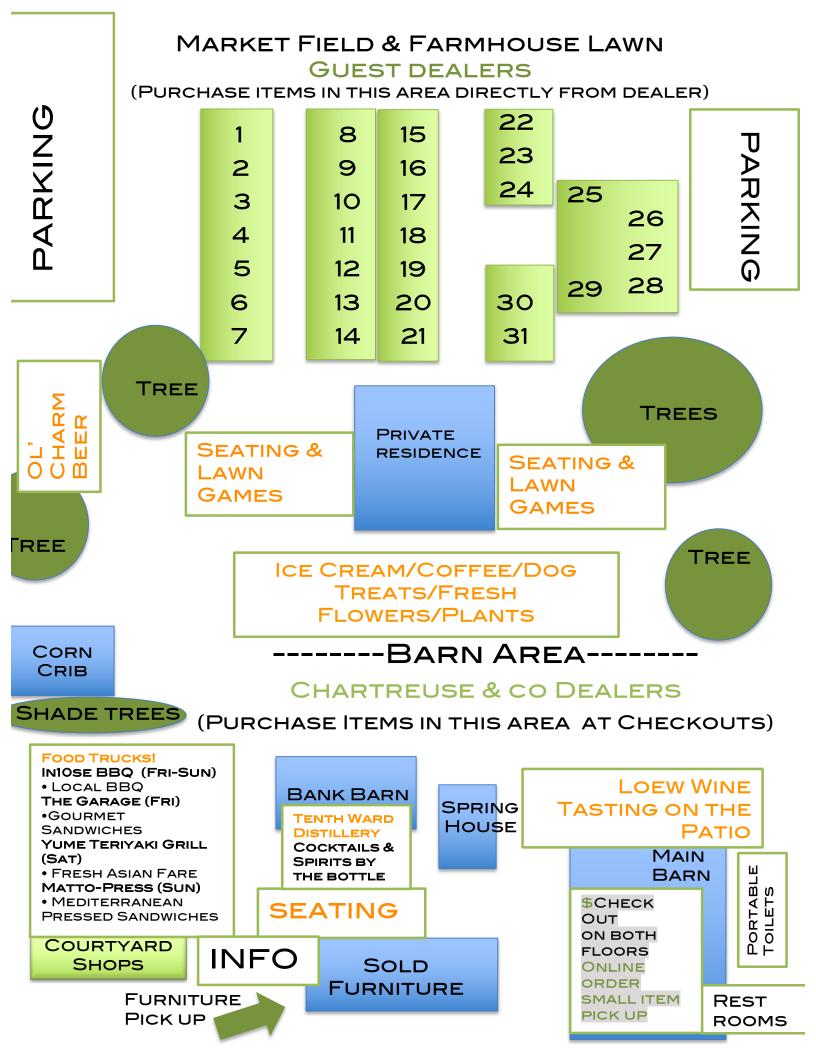

| SPACE #      | DEALER                                                                    |                  |                       |
|--------------|---------------------------------------------------------------------------|------------------|-----------------------|
| 1            | LINGO HOME                                                                |                  |                       |
| 2            | LINGO HOME                                                                |                  |                       |
| 3            | POTOMAC FRENCH MARKET                                                     |                  |                       |
| 4            | SALLY HOLLIDA                                                             | 0                | 0                     |
| 5            | SALLY HOLLIDA                                                             | 7                |                       |
| 6            | COCKLEY ANTIQUES                                                          |                  | =:                    |
| 7            | COCKLEY ANTIQUES                                                          |                  |                       |
| 8            | RUST                                                                      |                  | M                     |
| 9            | Rust                                                                      | <b>N</b>         |                       |
| 10           | SPRING HOUSE WOODWORKS                                                    | <b>N</b>         |                       |
| 11           | SVNSMR                                                                    |                  | $\boldsymbol{\omega}$ |
| 12           | BEE OLIVE DESIGNS                                                         | <b>N</b>         | _                     |
| 13           | INGE HAMILTON                                                             | 4                | <b>X</b>              |
| 14           | INGRID SANDOWSKY ANTIQUES                                                 | 7                | Marke                 |
| 15           | GATHER.VINTAGE GOODS                                                      |                  | $\leftarrow$          |
| 16           | Posch Farms                                                               | N                |                       |
| 17           | Posch Farms                                                               | 0                |                       |
| 18           | THE MOSSY ACORN                                                           | <b>N</b>         | <u>a</u>              |
| 19           | THE MOSSY ACORN                                                           |                  |                       |
| 20           | KELLEY'S                                                                  |                  | CO                    |
| 21           | KELLEY'S                                                                  |                  |                       |
| 22           | RAISING KANE DESIGNS                                                      |                  |                       |
| 23           | RAISING KANE DESIGNS                                                      |                  |                       |
| 24<br>25     | ELDENWOOD DESIGNS                                                         |                  |                       |
| 25<br>26     | CAROLINA'S CACHÉ<br>BELLA'S CLOSET                                        |                  |                       |
| 26<br>27     | THE PUP HUT                                                               |                  |                       |
| 28           | S. ALAN WOODBINE                                                          |                  |                       |
| 29           | SERENDIPITY SHOPPE                                                        |                  |                       |
| 30           | LEATHERCRAFT WONDERLAND                                                   |                  |                       |
| 31           | MODERN TIMES                                                              |                  |                       |
| FOOD, DRINK. |                                                                           |                  |                       |
| 1            | LOEW VINEYARDS WINE TASTINGS (FRI-SUN)                                    |                  |                       |
| 2<br>3       | OL' CHARM BEER TRUCK (FRI-SUN) TENTH WARD DISTILLERY COCKTAILS (SATURD    | ( <b>/ / / /</b> |                       |
| 4            | IN10SE BBQ FOOD TRUCK (FRI-SUN)                                           | /A I )           |                       |
| 5<br>6       | THE GARAGE FOOD TRUCK (FRIDAY) YUME TERIYAKI GRILL FOOD TRUCK (SATURDAY   | <b>~</b> )       |                       |
| フ            | MATTO-PRESS FOOD TRUCK (SUNDAY)                                           | 1)               |                       |
| 8<br>9       | RUSTIC ROUTE COFFEE (SAT/SUN)                                             | - (              |                       |
| 10           | THE SPRINKLED COW ICE CREAM TRUCK (SAT/S SATO SWEETS DOG TREATS (SAT/SUN) | JUN)             |                       |
| 11<br>13     | M&M PLANTS (FRI/SAT)                                                      |                  |                       |
| 12           | BLUE GABLES FARM (SUNDAY)                                                 |                  |                       |
|              |                                                                           |                  |                       |